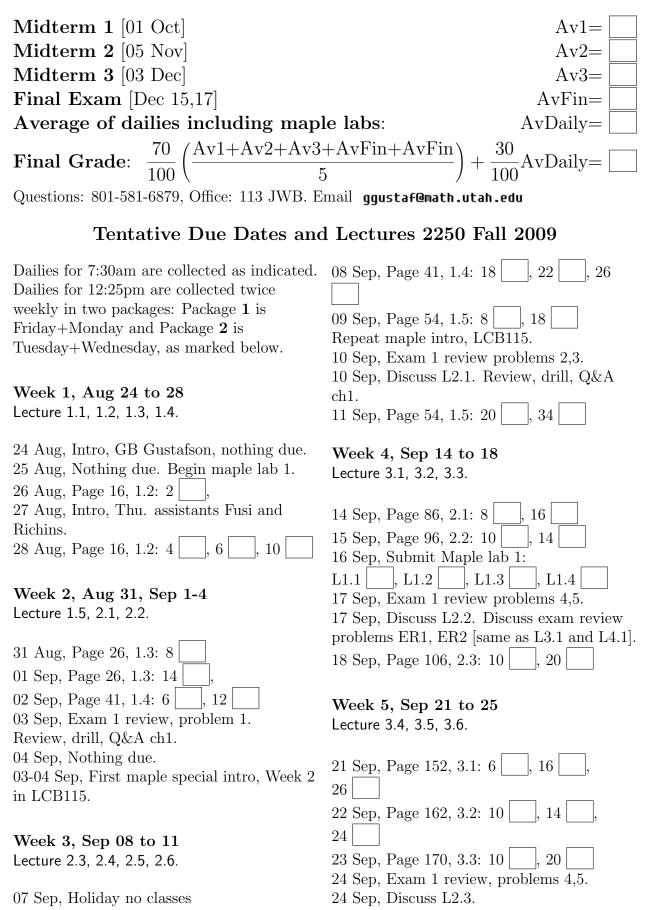

# Differential Equations and Linear Algebra 2250

Grade Sheet with Due Dates and Lectures Fall 2009

25 Sep, submit <u>special exam 1</u> review

ER2

[Same as L3.1

problems ER1

Week 6, Sep 28-30, Oct 1,2 Lecture 4.1, 4.2, 4.3.

28 Sep, submit maple L2.1
29 Sep, Page 182, 3.4: 20 , 30 ,
34 , 40 30 Sep, Nothing due. Catch-up day.
01 Oct, Midterm 1, Five problems ch1 and ch2
02 Oct, Page 194, 3.5: 16 , 26 ,
44

#### Week 7, Oct 5 to 9 Lecture 4.4, 4.5, 4.6, 4.7.

05 Oct, Page 212, 3.6: 6 , 20 , 32 , 40 , 60 06 Oct, submit maple lab 2 remainder: L2.2 , L2.3 , L2.4 07 Oct, Page 233, 4.1: 16 , 20 , 32

 $08 \overline{\text{Oct}}$ , Exam 2 review, problems 1,2.

08 Oct, Discuss maple L3.2, L3.3, L3.4. 09 Oct, Nothing due.

#### Fall Break: Oct 10 to 18 Happy Holiday!

10-18 Oct, Traveling? Substantial amounts of dailies and maple projects are due after the break.

## Week 8, Oct 19 to 23 Lecture 5.1, 5.2, 5.3, 5.4.

| 19 | Oct, Nothing due.                             |
|----|-----------------------------------------------|
| 20 | Oct, Page 240, 4.2: 4 , 18 ,                  |
| 28 |                                               |
| 21 | Oct, Page 248, 4.3: 18 , 24                   |
| 22 | Oct, Exam 2 review problems 3,4               |
| 22 | Oct, Discuss maple $L4.2$ , $L4.3$ , $L4.4$ . |
| 23 | Oct, Page 255, 4.4: 6, 24                     |

### Week 9, Oct 26 to 30 Lecture 5.5, 10.1, 10.2, 10.3

#### 26 Oct, Submit maple lab3 remainder: , L3.3 L3.2 , L3.4 27 Oct, Page 278, 4.7: 10 202628 Oct, Page 294, 5.1: 3436 384042 46 4829 Oct, Exam review continued. 30 Oct, Page 306, 5.2: 18 22